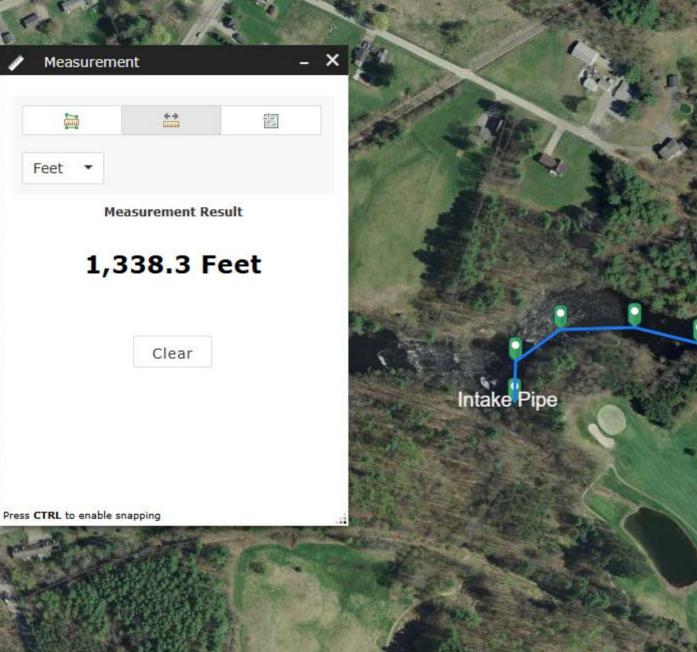

#### Q: What is the location of the intake pipe at golf course?

A: The pipe intake to the gold course is approximately 1338' upstream from the dam.